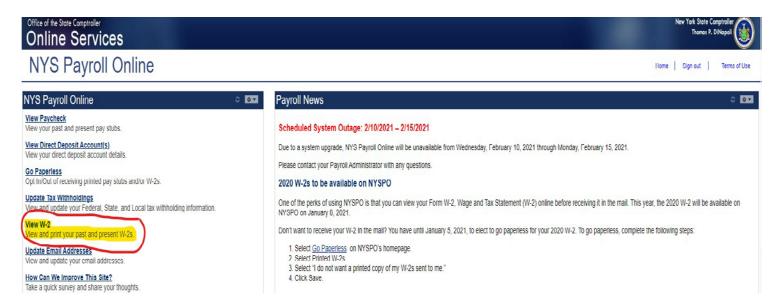

## \*\*PLEASE NOTE VERIFICATION OF YOUR N# IS NOT IMMEDIATE. IT MAY TAKE UP TO 3 DAYS BEFORE YOU ARE ABLE TO ACCESS YOUR W2 INFORMATION.\*\*

Once access to NYSPO is granted- select 'View W2' on the left hand side of the NYSPO website.