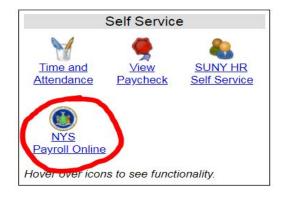

## Go to the **SUNY HR Portal**

www.suny.edu/hrportal

Enter PODS information to log in

Under 'Self Service' icons- select 'NYS Payroll Online'

You will need to enter your **NYS Employee ID (N#)** to gain access to the NYSPO website. Your N# can be found in the top right corner of the HR Portal, or on your paychecks/paystubs.